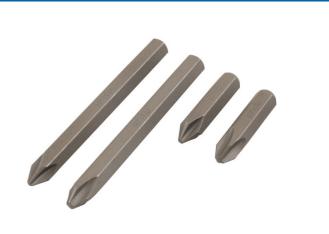

## JIS Impact Bits 4pc

Set of four JIS (Japanese Industrial Standard) Ph2 and Ph3 impact driver bits in both standard (36mm) and long length (80mm) sizes. Designed for use on Japanese industrial Standard (JIS) fittings found on Japanese motorcycles and equipment where using standard PH bits would cause damage. Ideal replacement bits for any impact driver with 5/16" hex bit adaptor.

## **Additional Information**

- · Designed for use on JIS fittings as found on Japanese motorcycles and equipment.
- Sizes: JIS PH2 x 36mm, JIS PH2 x 80mm, JIS PH3 x 36mm, JIS PH3 x 80mm.
- · Designed to withstand impact driver use.
- Bits manufactured from S2 material with zinc phosphate finish. Due to the nature of the application, these bits are considered consumable.
- These special bits can be used with the following Laser impact drivers: Laser Part Nos. 5735, 0596, 0303 & 3456.