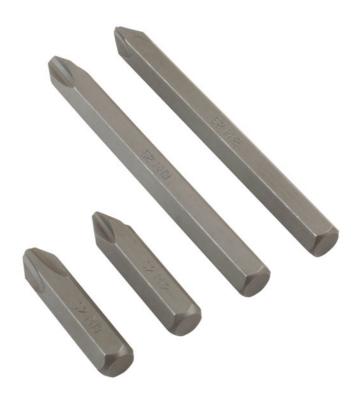

## JIS Impact Bits 4pc

Set of four JIS (Japanese Industrial Standard) Ph2 and Ph3 impact driver bits in both standard (36mm) and long length (80mm) sizes. Designed for use on Japanese industrial Standard (JIS) fittings found on Japanese motorcycles and equipment where using standard PH bits would cause damage. Ideal replacement bits for any impact driver with 5/16" hex bit adaptor.

## **Additional Information**

- · Designed for use on JIS fittings as found on Japanese motorcycles and equipment.
- Sizes: JIS PH2 x 36mm, JIS PH2 x 80mm, JIS PH3 x 36mm, JIS PH3 x 80mm.
- · Designed to withstand impact driver use.
- Bits manufactured from S2 material with zinc phosphate finish. Due to the nature of the application, these bits are considered consumable.
- These special bits can be used with the following Laser impact drivers: Laser Part Nos. 5735, 0596, 0303 & 3456.