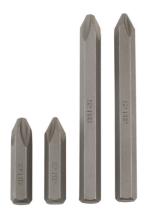

## JIS Impact Bits 4pc

Set of four JIS (Japanese Industrial Standard) Ph2 and Ph3 impact driver bits in both standard (36mm) and long length (80mm) sizes. Designed for use on Japanese industrial Standard (JIS) fittings found on Japanese motorcycles and equipment where using standard PH bits would cause damage. Ideal replacement bits for any impact driver with 5/16" hex bit adaptor.

## **Additional Information**

- · Designed for use on JIS fittings as found on Japanese motorcycles and equipment.
- Sizes: JIS PH2 x 36mm, JIS PH2 x 80mm, JIS PH3 x 36mm, JIS PH3 x 80mm.
- · Designed to withstand impact driver use.
- Bits manufactured from S2 material with zinc phosphate finish. Due to the nature of the application, these bits are considered consumable.
- These special bits can be used with the following Laser impact drivers: Laser Part Nos. 5735, 0596, 0303 & 3456.